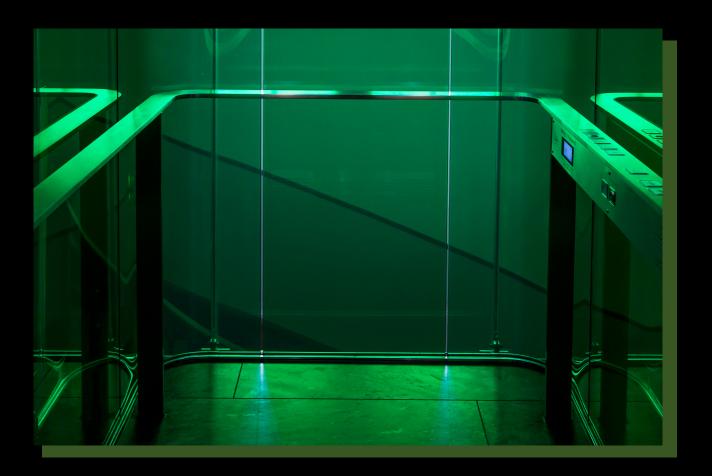

Light is another aspect to which we give great importance and in Luxe Elevators® elevators that light is obtained in various ways; with transparent or translucent materials, for example such as alabaster, so that it accompanies us during the journey, thus avoiding the claustrophobic feeling present in other elevators.