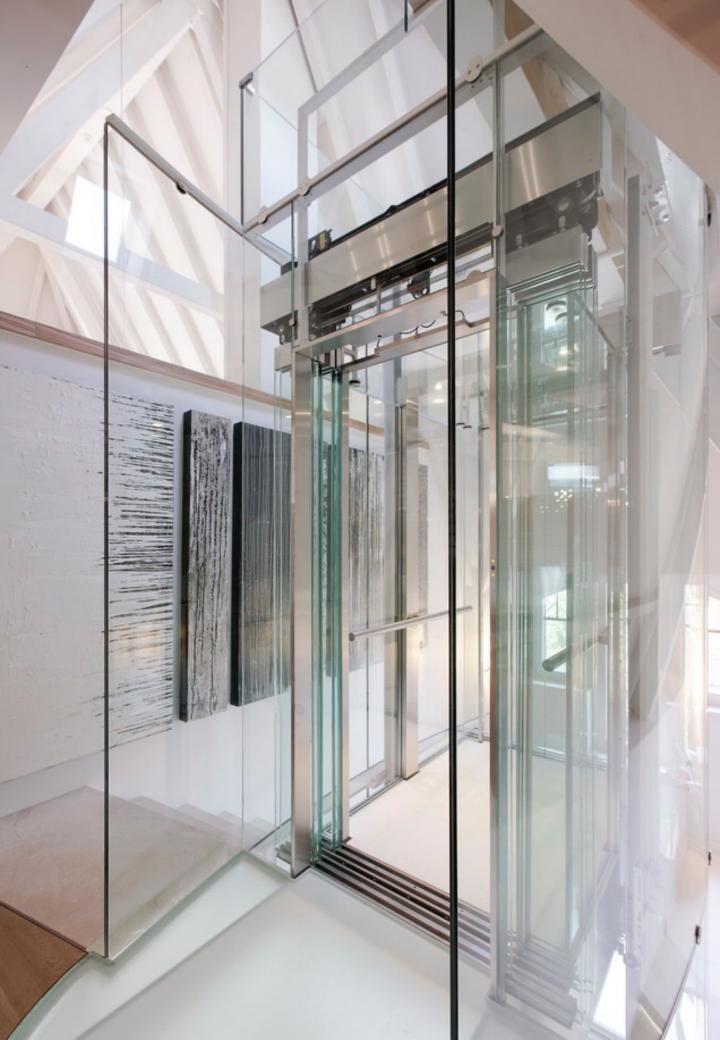

Light is another aspect to which we give great importance and in Luxe Elevators® elevators that light is obtained in various ways; with transparent or translucent materials, for example such as alabaster, so that it accompanies us during the journey, thus avoiding the claustrophobic feeling present in other elevators.