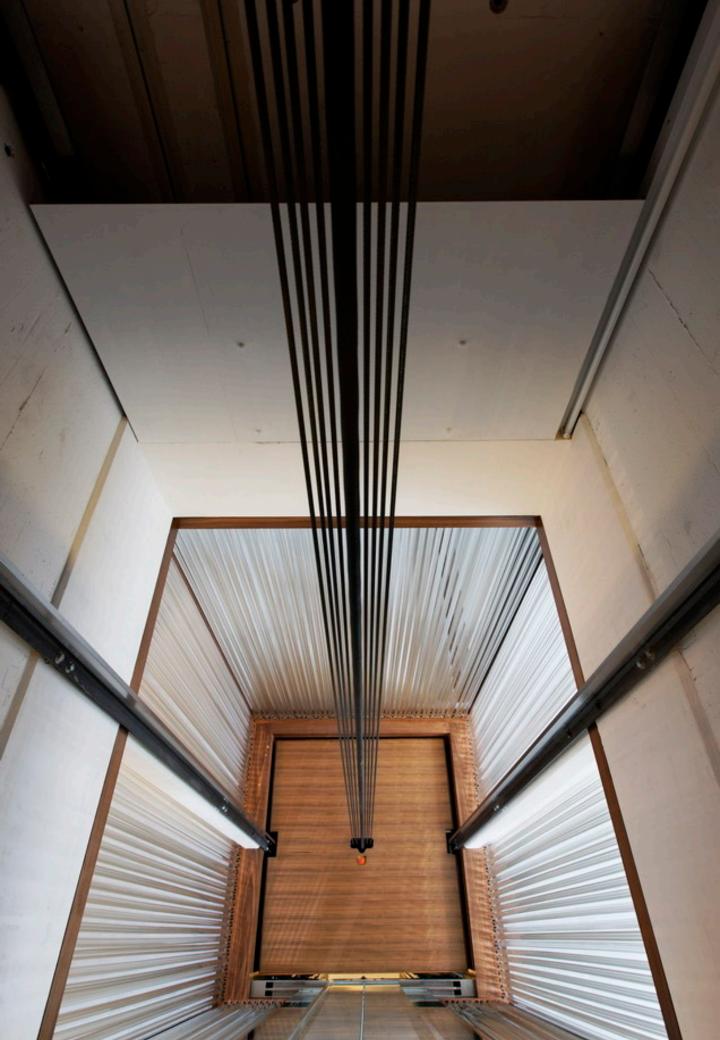

Light is another aspect to which we give great importance and in Luxe Elevators® elevators that light is obtained in various ways; with transparent or translucent materials, for example such as alabaster, so that it accompanies us during the journey, thus avoiding the claustrophobic feeling present in other elevators.