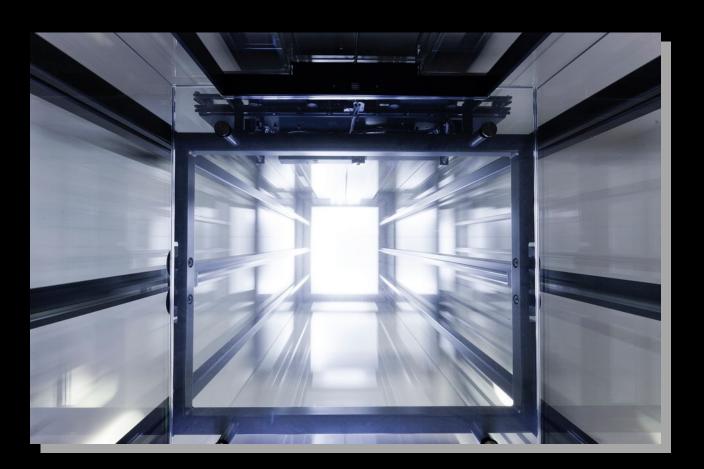

Light is another aspect to which we give great importance and in Luxe Elevators® elevators that light is obtained in various ways; with transparent or translucent materials, for example such as alabaster, so that it accompanies us during the journey, thus avoiding the claustrophobic feeling present in other elevators.