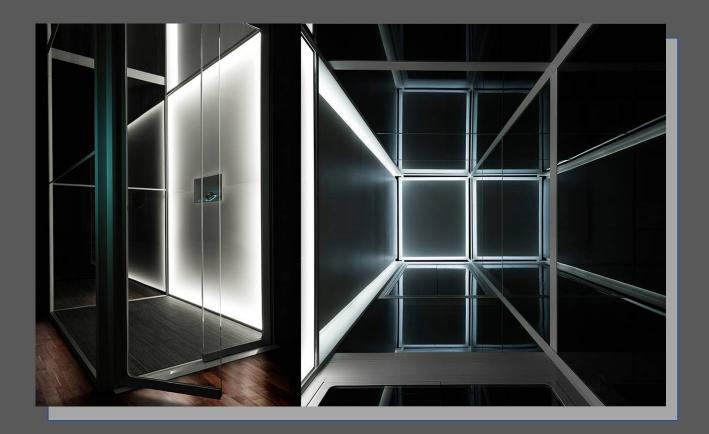

Light is another aspect to which we give great importance and in Luxe Elevators® elevators that light is obtained in various ways; with transparent or translucent materials, for example such as alabaster, so that it accompanies us during the journey, thus avoiding the claustrophobic feeling present in other elevators.